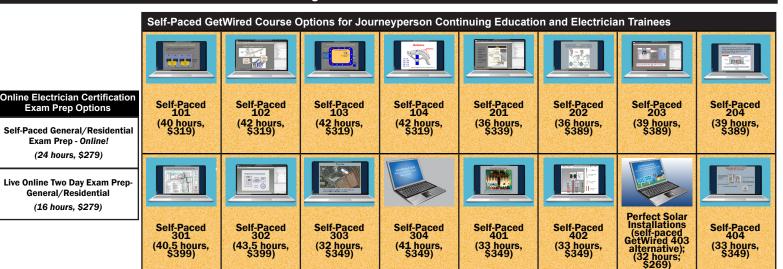

#### 3) GetWired ONLINE SELF-PACED

Take all classes from home, online, on your own time and at your own pace. Attend one interactive lab online, at a time and pace of your choosing. An instructor is always available by email for questions.